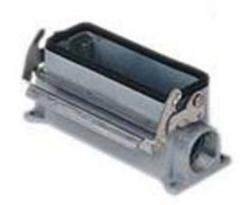

## MVAP 16 L40

Surface mounting housing, V-TYPE series, with 1 lever, M40 cable entry, size "77.27", high construction

| Product description                    |                          |
|----------------------------------------|--------------------------|
| Product type                           | Surface mounting housing |
| Series                                 | V-TYPE                   |
| Closing type                           | With 1 lever             |
| Size                                   | Size 77.27               |
| Cable entry                            | With cable entry<br>M40  |
| Specification                          | High construction        |
| Technical data                         |                          |
| IP degree of protection                | IP65 / IP66 / IP69       |
| Further technical details              |                          |
| Operating temperature range (min, max) | -40°C+125°C              |