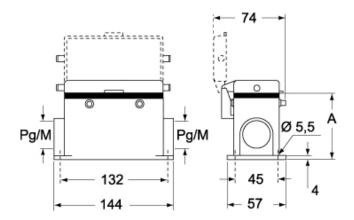

#### CMP CS/CP CMAP CS/CP - MMP CS/CP MMAP CS/CP

|                   | Α  |
|-------------------|----|
| CMP / MMP         | 63 |
| CMAP / MMAP       | 80 |
| CMP CS / MMP CS   | 63 |
| CMAP CS / MMAP CS | 80 |
| CMP CP / MMP CP   | 63 |
| CMAP CP / MMAP CP | 80 |