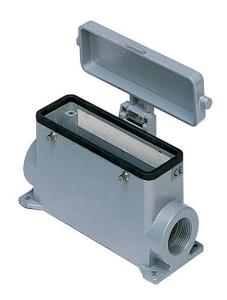

# MMP 16 CS225

Surface mounting housing, 830V series, with 4 pegs, M25 x 2 cable entry, size "104.27", with metal cover

| Product description                    |                             |
|----------------------------------------|-----------------------------|
| Product type                           | Surface mounting housing    |
| Series                                 | 830V                        |
| Closing type                           | With 4 pegs                 |
| Size                                   | Size "104.27"               |
| Cable entry                            | With cable entry<br>M25 x 2 |
| Specification                          | With metal cover            |
| Technical data                         |                             |
| IP degree of protection                | IP65                        |
| Further technical details              |                             |
| Weight                                 | 383,00 g                    |
| Operating temperature range (min, max) | -40°C+125°C                 |