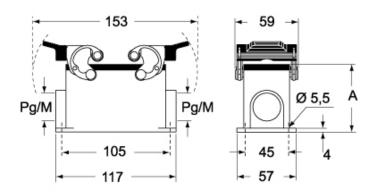

### CMP CMAP - MMP MMAP

### CMP CS/CP CMAP CS/CP - MMP CS/CP MMAP CS/CP

|                   | Α  |
|-------------------|----|
| CMP / MMP         | 63 |
| CMAP / MMAP       | 77 |
| CMP CS / MMP CS   | 63 |
| CMAP CS / MMAP CS | 77 |
| CMP CP / MMP CP   | 63 |
| CMAP CP / MMAP CP | 77 |