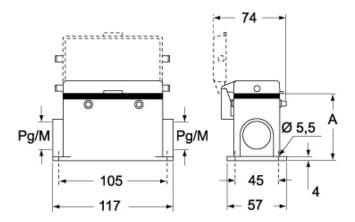

### CMP CS/CP CMAP CS/CP - MMP CS/CP MMAP CS/CP

|                   | Α  |
|-------------------|----|
| CMP / MMP         | 63 |
| CMAP / MMAP       | 77 |
| CMP CS / MMP CS   | 63 |
| CMAP CS / MMAP CS | 77 |
| CMP CP / MMP CP   | 63 |
| CMAP CP / MMAP CP | 77 |