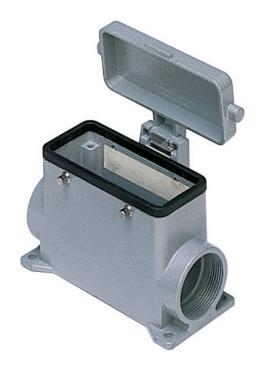

# MMAP 06 CS32

Surface mounting housing, 830V series, with 4 pegs, M32 cable entry, size "77.27", high construction, with metal cover

| Product description                    |                                     |
|----------------------------------------|-------------------------------------|
| Product type                           | Surface mounting housing            |
| Series                                 | 830V                                |
| Closing type                           | With 4 pegs                         |
| Size                                   | Size 77.27                          |
| Cable entry                            | With cable entry<br>M32             |
| Specification                          | High construction, with metal cover |
| Technical data                         |                                     |
| IP degree of protection                | IP65                                |
| Further technical details              |                                     |
| Weight                                 | 418,00 g                            |
| Operating temperature range (min, max) | -40°C+125°C                         |