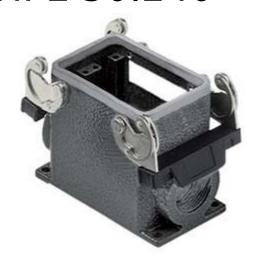

## MHPE 50.240

Surface mounting housing, E-Xtreme $\circledR$  C-TYPE series, with 2 levers, M40 x 2 cable entry, size "66.40"

| Product description                    |                             |
|----------------------------------------|-----------------------------|
| Product type                           | Surface mounting housing    |
| Series                                 | E-Xtreme® C-TYPE            |
| Closing type                           | With 2 levers               |
| Size                                   | Size "66.40"                |
| Cable entry                            | With cable entry<br>M40 x 2 |
| Technical data                         |                             |
| IP degree of protection                | IP66 / IP69                 |
| Further technical details              |                             |
| Operating temperature range (min, max) | -40°C+125°C                 |