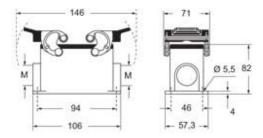

- EFUP            | E                                                     |
| REACH SVHC substances        | No                                                    |
| Approvals / Standards        |                                                       |
| Certifications               | DNV, BV                                               |
| UL                           | ECBT2                                                 |
| cUL                          | ECBT8                                                 |
| General ordering information |                                                       |
| FAN13 code                   | 8015747254885                                         |

27440202

EC000437

eCl@ss 8.1 ETIM 7.0

### Part number

# MHPE 50.240



### Catalogue drawings



### Notes