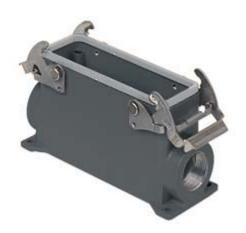

## M7APE 24.40

Surface mounting housing, E-Xtreme® V-TYPE series, with 2 levers, M40 cable entry, size "104.27", high construction

| Product description                    |                          |
|----------------------------------------|--------------------------|
| Product type                           | Surface mounting housing |
| Series                                 | E-Xtreme® V-TYPE         |
| Closing type                           | With 2 levers            |
| Size                                   | Size "104.27"            |
| Cable entry                            | With cable entry<br>M40  |
| Specification                          | High construction        |
| Technical data                         |                          |
| IP degree of protection                | IP66 / IP67 / IP69       |
| Further technical details              |                          |
| Operating temperature range (min, max) | -40°C+125°C              |