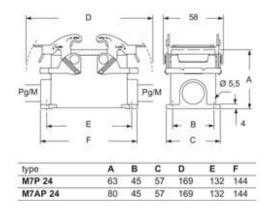

formity              | Compliant                             |
| China RoHs - EFUP            | E                                     |
| REACH SVHC substances        | No                                    |
| Approvals / Standards        |                                       |
| Certifications               | DNV, BV                               |
| UL                           | ECBT2                                 |
| cUL                          | ECBT8                                 |
| General ordering information |                                       |
| EAN13 code                   | 8015747254199                         |
| eCl@ss 8.1                   | 27440202                              |

EC000437

ETIM 7.0

#### Part number

# M7APE 24.40



### Catalogue drawings



### Notes