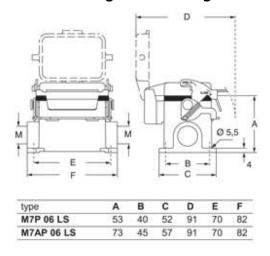

| Compliant                             |
| China RoHs - EFUP            | E                                     |
| REACH SVHC substances        | No                                    |
| Approvals / Standards        |                                       |
| Certifications               | DNV, BV                               |
| UL                           | ECBT2                                 |
| cUL                          | ECBT8                                 |
| General ordering information |                                       |
| EAN13 code                   | 8015747240109                         |
| eCl@ss 8.1                   | 27440202                              |

EC000437

ETIM 7.0

# M7AP 06 LS40



### Catalogue drawings



### Catalogue drawings



#### Notes