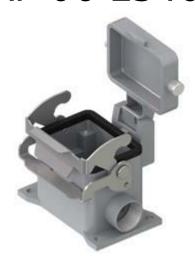

## M7AP 06 LS40

Surface mounting housing, V-TYPE series, with 1 lever, M40 cable entry, size "44.27", high construction, with metal cover

| Product description                    |                                     |
|----------------------------------------|-------------------------------------|
| Product type                           | Surface mounting housing            |
| Series                                 | V-TYPE                              |
| Closing type                           | With 1 lever                        |
| Size                                   | Size 44.27                          |
| Cable entry                            | With cable entry<br>M40             |
| Specification                          | High construction, with metal cover |
| Technical data                         |                                     |
| IP degree of protection                | IP66 / IP67 / IP69                  |
| Further technical details              |                                     |
| Operating temperature range (min. max) | -40°C+125°C                         |