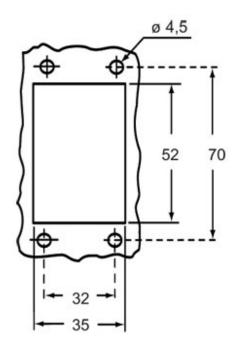

|
| RoHs conformity              | Compliant                             |
| China RoHs - EFUP            | E                                     |
| REACH SVHC substances        | No                                    |
| Approvals / Standards        |                                       |
| Certifications               | DNV, BV                               |
| UL                           | ECBT2                                 |
| cUL                          | ECBT8                                 |
| General ordering information |                                       |
| EAN13 code                   | 8015747240109                         |
| eCl@ss 8.1                   | 27440202                              |

EC000437

ETIM 7.0

# M7AP 06 LS40



### Catalogue drawings



### Catalogue drawings



#### Notes