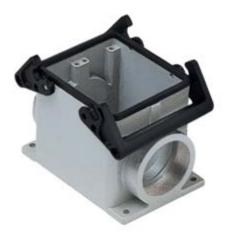

## JPP 32.229

Surface mounting housing, JEI®-P series, with 2 levers, Pg29 x 2 cable entry, size "77.62"

| Surface mounting housing     |
|------------------------------|
| JEI®-P                       |
| With 2 levers                |
| Size "77.62"                 |
| With cable entry<br>Pg29 x 2 |
|                              |
| IP65                         |
|                              |
| 750,00 g                     |
| -40°C+125°C                  |
|                              |