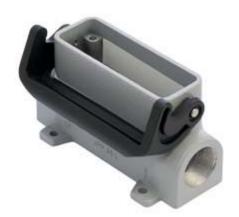

## JPP 25 L216

Surface mounting housing, JEI®-P series, with 1 lever, Pg16 x 2 cable entry, size "66.16"

| Product description                    |                              |
|----------------------------------------|------------------------------|
| Product type                           | Surface mounting housing     |
| Series                                 | JEI®-P                       |
| Closing type                           | With 1 lever                 |
| Size                                   | Size "66.16"                 |
| Cable entry                            | With cable entry<br>Pg16 x 2 |
| Technical data                         |                              |
| IP degree of protection                | IP65                         |
| Further technical details              |                              |
| Operating temperature range (min, max) | -40°C+125°C                  |