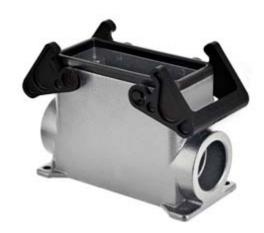

## JPAP 10.21

Surface mounting housing, JEI®-P series, with 2 levers, Pg21 cable entry, size "57.27", high construction

| Product description                    |                          |
|----------------------------------------|--------------------------|
| Product type                           | Surface mounting housing |
| Series                                 | JEI®-P                   |
| Closing type                           | With 2 levers            |
| Size                                   | Size 57.27               |
| Cable entry                            | With cable entry<br>Pg21 |
| Specification                          | High construction        |
| Technical data                         |                          |
| IP degree of protection                | IP65                     |
| Further technical details              |                          |
| Operating temperature range (min, max) | -40°C+125°C              |