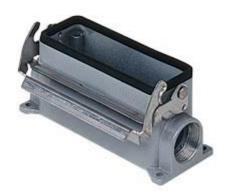

## JMVP 24 L225

Surface mounting housing, JEI®-V series, with 1 lever, M25 x 2 cable entry, size "104.27"

| Product description                    |                             |
|----------------------------------------|-----------------------------|
| Product type                           | Surface mounting housing    |
| Series                                 | JEI®-V                      |
| Closing type                           | With 1 lever                |
| Size                                   | Size "104.27"               |
| Cable entry                            | With cable entry<br>M25 x 2 |
| Technical data                         |                             |
| IP degree of protection                | IP65 / IP66 / IP69          |
| Further technical details              |                             |
| Operating temperature range (min, max) | -40°C+125°C                 |