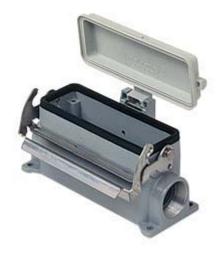

## JMVP 16LP225

Surface mounting housing, JEI®-V series, with 1 lever, M25 x 2 cable entry, size "77.27", with plastic cover

| Product description                    |                             |
|----------------------------------------|-----------------------------|
| Product type                           | Surface mounting housing    |
| Series                                 | JEI®-V                      |
| Closing type                           | With 1 lever                |
| Size                                   | Size 77.27                  |
| Cable entry                            | With cable entry<br>M25 x 2 |
| Specification                          | With plastic cover          |
| Technical data                         |                             |
| IP degree of protection                | IP65 / IP66 / IP69          |
| Further technical details              |                             |
| Operating temperature range (min, max) | -40°C+125°C                 |

| Material properties          |               |
|------------------------------|---------------|
| Colour                       | RAL 7040 grey |
| Approvals / Standards        |               |
| Certifications               | DNV, BV       |
| UL                           | ECBT2         |
| cUL                          | ECBT8         |
| General ordering information |               |
| EAN13 code                   | 8015747219464 |