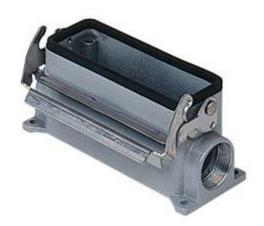

## JMVP 16 L225

Surface mounting housing, JEI®-V series, with 1 lever, M25 x 2 cable entry, size "77.27"

| Product description                    |                             |
|----------------------------------------|-----------------------------|
| Product type                           | Surface mounting housing    |
| Series                                 | JEI®-V                      |
| Closing type                           | With 1 lever                |
| Size                                   | Size 77.27                  |
| Cable entry                            | With cable entry<br>M25 x 2 |
| Technical data                         |                             |
| IP degree of protection                | IP65 / IP66 / IP69          |
| Further technical details              |                             |
| Operating temperature range (min, max) | -40°C+125°C                 |