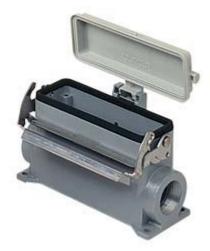

## JMVAP24LP232

Surface mounting housing, JEI®-V series, with 1 lever, M32 x 2 cable entry, size "104.27", high construction, with plastic cover

| Product description                    |                                       |
|----------------------------------------|---------------------------------------|
| Product type                           | Surface mounting housing              |
| Series                                 | JEI®-V                                |
| Closing type                           | With 1 lever                          |
| Size                                   | Size "104.27"                         |
| Cable entry                            | With cable entry<br>M32 x 2           |
| Specification                          | High construction, with plastic cover |
| Technical data                         |                                       |
| IP degree of protection                | IP65 / IP66 / IP69                    |
| Further technical details              |                                       |
| Operating temperature range (min, max) | -40°C+125°C                           |

| Material properties          |                                        |
|------------------------------|----------------------------------------|
| Other materials              | Lever: Galvanized steel<br>Gasket: NBR |
| Colour                       | RAL 7040 grey                          |
| Approvals / Standards        |                                        |
| Certifications               | DNV, BV                                |
| UL                           | ECBT2                                  |
| cUL                          | ECBT8                                  |
| General ordering information |                                        |
| EAN13 code                   | 8015747219365                          |