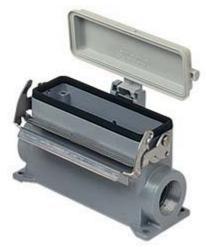

## JMVAP10LP232

Surface mounting housing, JEI®-V series, with 1 lever, M32 x 2 cable entry, size "57.27", high construction, with plastic cover

| Product description                    |                                       |
|----------------------------------------|---------------------------------------|
| Product type                           | Surface mounting housing              |
| Series                                 | JEI®-V                                |
| Closing type                           | With 1 lever                          |
| Size                                   | Size 57.27                            |
| Cable entry                            | With cable entry<br>M32 x 2           |
| Specification                          | High construction, with plastic cover |
| Technical data                         |                                       |
| IP degree of protection                | IP65 / IP66 / IP69                    |
| Further technical details              |                                       |
| Operating temperature range (min, max) | -40°C+125°C                           |