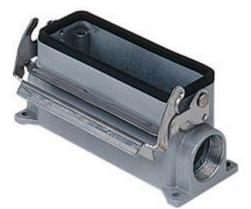

## Part number JCVP 16 L2

Surface mounting housing, JEI®-V series, with 1 lever, Pg21 x 2 cable entry, size "77.27"

| Product description       |                          | Material properties          | Material properties                    |  |
|---------------------------|--------------------------|------------------------------|----------------------------------------|--|
| Product type              | Surface mounting housing | Other materials              | Lever: Galvanized steel<br>Gasket: NBR |  |
| Series                    | JEI®-V                   |                              |                                        |  |
| Closing type              | With 1 lever             | Colour                       | RAL 7040 grey                          |  |
| Size                      | Size 77.27               | Approvals / Standards        |                                        |  |
| Cable entry               | With cable entry         | Certifications               | DNV, BV                                |  |
|                           | Pg21 x 2                 | UL                           | ECBT2                                  |  |
| Technical data            |                          | cUL                          | ECBT8                                  |  |
| IP degree of protection   | IP65 / IP66 / IP69       | General ordering information |                                        |  |
| Further technical details |                          | EAN13 code                   | 8015747218900                          |  |
| • ·· · ·                  |                          |                              |                                        |  |