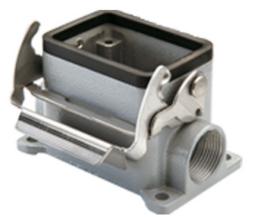

## Part number JCVP 06 L2

Surface mounting housing, JEI®-V series, with 1 lever, Pg16 x 2 cable entry, size "44.27"

| Product description       |                          | Material properties     | Material properties                    |  |
|---------------------------|--------------------------|-------------------------|----------------------------------------|--|
| Product type              | Surface mounting housing | Other materials         | Lever: Galvanized steel<br>Gasket: NBR |  |
| Series                    | JEI®-V                   |                         |                                        |  |
| Closing type              | With 1 lever             | Colour                  | RAL 7040 grey                          |  |
| Size                      | Size 44.27               | Approvals / Standards   | Approvals / Standards                  |  |
| Cable entry               | With cable entry         | Certifications          | DNV, BV                                |  |
|                           | Pg16 x 2                 | UL                      | ECBT2                                  |  |
| Technical data            |                          | cUL                     | ECBT8                                  |  |
| IP degree of protection   | IP65 / IP66 / IP69       | General ordering inform | General ordering information           |  |
| Further technical details |                          | EAN13 code              | 8015747218856                          |  |