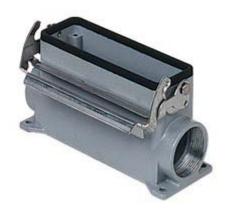

## **JCVAP 24L229**

Surface mounting housing, JEI®-V series, with 1 lever, Pg29 x 2 cable entry, size "104.27", high construction

| Product description                    |                              |
|----------------------------------------|------------------------------|
| Product type                           | Surface mounting housing     |
| Series                                 | JEI®-V                       |
| Closing type                           | With 1 lever                 |
| Size                                   | Size "104.27"                |
| Cable entry                            | With cable entry<br>Pg29 x 2 |
| Specification                          | High construction            |
| Technical data                         |                              |
| IP degree of protection                | IP65 / IP66 / IP69           |
| Further technical details              |                              |
| Operating temperature range (min, max) | -40°C+125°C                  |

| Material properties          |                                        |
|------------------------------|----------------------------------------|
| Other materials              | Lever: Galvanized steel<br>Gasket: NBR |
| Colour                       | RAL 7040 grey                          |
| Approvals / Standards        |                                        |
| Certifications               | DNV, BV                                |
| JL                           | ECBT2                                  |
| :UL                          | ECBT8                                  |
| General ordering information |                                        |
| AN13 code                    | 8015747218801                          |