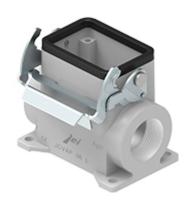

## JCVAP 06 L

Surface mounting housing, JEI®-V series, with 1 lever, Pg21 cable entry, size "44.27", high construction  $\,$ 

| Product description                    |                          |
|----------------------------------------|--------------------------|
| Product type                           | Surface mounting housing |
| Series                                 | JEI®-V                   |
| Closing type                           | With 1 lever             |
| Size                                   | Size 44.27               |
| Cable entry                            | With cable entry<br>Pg21 |
| Specification                          | High construction        |
| Technical data                         |                          |
| IP degree of protection                | IP65 / IP66 / IP69       |
| Further technical details              |                          |
| Operating temperature range (min, max) | -40°C+125°C              |