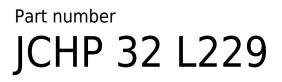

## Part number JCHP 32 L229

Surface mounting housing, JEI®-V series, with 1 lever, Pg29 x 2 cable entry, size "77.62"

| Product description       |                              | Material properties          | Material properties     |  |
|---------------------------|------------------------------|------------------------------|-------------------------|--|
| Product type              | Surface mounting housing     | Other materials              | Lever: Galvanized steel |  |
| Series                    | JEI®-V                       |                              | Gasket: NBR             |  |
| Closing type              | With 1 lever                 | Colour                       | RAL 7040 grey           |  |
| Size                      | Size "77.62"                 | Approvals / Standards        |                         |  |
| Cable entry               | With cable entry<br>Pg29 x 2 | Certifications               | DNV, BV                 |  |
|                           |                              | UL                           | ECBT2                   |  |
| Technical data            |                              | cUL                          | ECBT8                   |  |
| IP degree of protection   | IP65 / IP66 / IP69           | General ordering information |                         |  |
| Further technical details |                              | EAN13 code                   | 8015747218559           |  |
| Operating temperature     | -40°C +125°C                 |                              |                         |  |