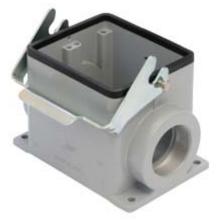

## Part number JCHP 32 L229

Surface mounting housing, JEI®-V series, with 1 lever, Pg29 x 2 cable entry, size "77.62"

| Product description       |                              | Material properties          | Material properties     |  |
|---------------------------|------------------------------|------------------------------|-------------------------|--|
| Product type              | Surface mounting housing     | Other materials              | Lever: Galvanized steel |  |
| Series                    | JEI®-V                       |                              | Gasket: NBR             |  |
| Closing type              | With 1 lever                 | Colour                       | RAL 7040 grey           |  |
| Size                      | Size "77.62"                 | Approvals / Standards        |                         |  |
| Cable entry               | With cable entry<br>Pg29 x 2 | Certifications               | DNV, BV                 |  |
|                           |                              | UL                           | ECBT2                   |  |
| Technical data            |                              | cUL                          | ECBT8                   |  |
| IP degree of protection   | IP65 / IP66 / IP69           | General ordering information |                         |  |
| Further technical details |                              | EAN13 code                   | 8015747218559           |  |
| Operating temperature     | -40°C +125°C                 |                              |                         |  |