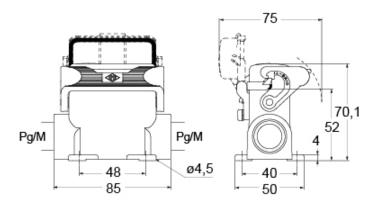

Colour                       | RAL 7040 grey                                  |
| RoHs conformity              | Compliant                                      |
| China RoHs - EFUP            | E                                              |
| REACH SVHC substances        | No                                             |
| Approvals / Standards        |                                                |
| UL                           | ECBT2                                          |
| cUL                          | ECBT8                                          |
| General ordering information |                                                |
| FAN13 code                   | 8015747267496                                  |

### Part number

# **CZP 15 LSP16**



### Catalogue drawings



### Notes