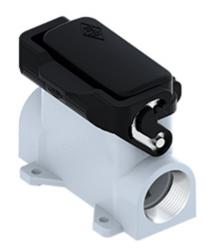

## **CZP 15 LSP16**

Surface mounting housing, IL-BRID series, with 1 lever, Pg16 cable entry, size "49.16", with SIMPLEX self-closing cover

| Product description                    |                                 |
|----------------------------------------|---------------------------------|
| Product type                           | Surface mounting housing        |
| Series                                 | IL-BRID                         |
| Closing type                           | With 1 lever                    |
| Size                                   | Size 49.16                      |
| Cable entry                            | With cable entry<br>Pg16        |
| Specification                          | With SIMPLEX self-closing cover |
| Technical data                         |                                 |
| IP degree of protection                | IP65                            |
| Further technical details              |                                 |
| Operating temperature range (min, max) | -40°C+125°C                     |