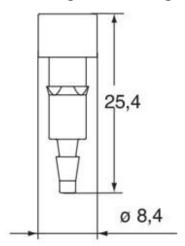

#### Part number

# CX 3.0 VC





Female pneumatic contact, with closing valve, for tubes with internal diameter 3 mm

**Product description** 

Product type Pneumatic contact

Gender Female

With closing valve

Specification For tubes with internal diameter 3 mm

Further technical details

Weight

Operating temperature range (min, max)

0,65 g

-40°C ... +125°C

**Material properties** 

Main material Polyamide (PA) Compliant **RoHs conformity** China RoHs - EFUP

**REACH SVHC substances** No General ordering information

8015747042123 EAN13 code eCl@ss 8.1 27440204 **ETIM 7.0** EC000796

Packaging Information

**Sub-packaging description** Plastic bag Sub-packaging quantity 3 Pcs

Sub-packaging EAN barcode 8015747042130

#### Part number

# CX 3.0 VC



## Catalogue drawings



### Notes