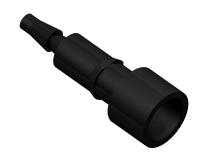

# CX 3.0 VC

Female pneumatic contact, with closing valve, for tubes with internal diameter 3 mm

**Product description** 

Product type Pneumatic contact

Gender Female

With closing valve

Specification For tubes with internal diameter 3 mm