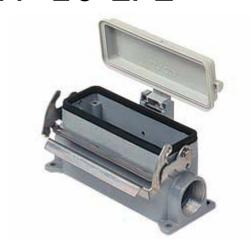

## **CVP 10 LP2**

Surface mounting housing, V-TYPE series, with 1 lever, Pg16 x 2 cable entry, size "57.27", with plastic cover

| Product description                    |                              |
|----------------------------------------|------------------------------|
| Product type                           | Surface mounting housing     |
| Series                                 | V-TYPE                       |
| Closing type                           | With 1 lever                 |
| Size                                   | Size 57.27                   |
| Cable entry                            | With cable entry<br>Pg16 x 2 |
| Specification                          | With plastic cover           |
| Technical data                         |                              |
| IP degree of protection                | IP65                         |
| Further technical details              |                              |
| Operating temperature range (min, max) | -40°C+125°C                  |