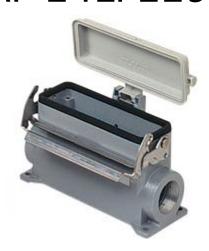

## **CVAP 24LP229**

Surface mounting housing, V-TYPE series, with 1 lever, Pg29 x 2 cable entry, size "104.27", high construction, with plastic cover

| Product description                    |                                       |
|----------------------------------------|---------------------------------------|
| Product type                           | Surface mounting housing              |
| Series                                 | V-TYPE                                |
| Closing type                           | With 1 lever                          |
| Size                                   | Size "104.27"                         |
| Cable entry                            | With cable entry<br>Pg29 x 2          |
| Specification                          | High construction, with plastic cover |
| Technical data                         |                                       |
| IP degree of protection                | IP65                                  |
| Further technical details              |                                       |
| Operating temperature range (min, max) | -40°C+125°C                           |

| Material properties          |                                       |
|------------------------------|---------------------------------------|
| Other materials              | Lever: Stainless steel<br>Gasket: NBR |
| Colour                       | RAL 7040 grey                         |
| RoHs conformity              | Compliant                             |
| China RoHs - EFUP            | E                                     |
| REACH SVHC substances        | No                                    |
| Approvals / Standards        |                                       |
| Certifications               | DNV, BV                               |
| UL                           | ECBT2                                 |
| cUL                          | ECBT8                                 |
| General ordering information |                                       |
| EAN13 code                   | 8015747149914                         |