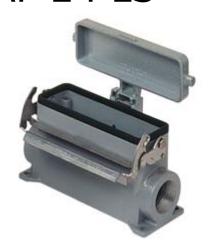

## CVAP 24 LS

Surface mounting housing, V-TYPE series, with 1 lever, Pg21 cable entry, size "104.27", high construction, with metal cover

| Product description                    |                                     |
|----------------------------------------|-------------------------------------|
| Product type                           | Surface mounting housing            |
| Series                                 | V-TYPE                              |
| Closing type                           | With 1 lever                        |
| Size                                   | Size "104.27"                       |
| Cable entry                            | With cable entry<br>Pg21            |
| Specification                          | High construction, with metal cover |
| Technical data                         |                                     |
| IP degree of protection                | IP65                                |
| Further technical details              |                                     |
| Operating temperature range (min, max) | -40°C+125°C                         |

| Material properties          |                                       |
|------------------------------|---------------------------------------|
| Other materials              | Lever: Stainless steel<br>Gasket: NBR |
| Colour                       | RAL 7040 grey                         |
| RoHs conformity              | Compliant                             |
| China RoHs - EFUP            | E                                     |
| REACH SVHC substances        | No                                    |
| Approvals / Standards        |                                       |
| Certifications               | DNV, BV                               |
| UL                           | ECBT2                                 |
| cUL                          | ECBT8                                 |
| General ordering information |                                       |
| EAN13 code                   | 8015747149853                         |