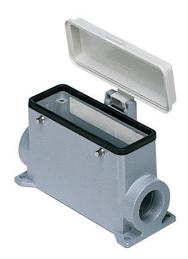

# **CMP 16 CP2**

Surface mounting housing, 830V series, with 4 pegs, Pg21 x 2 cable entry, size "104.27", with plastic cover

| Product description                    |                              |
|----------------------------------------|------------------------------|
| Product type                           | Surface mounting housing     |
| Series                                 | 830V                         |
| Closing type                           | With 4 pegs                  |
| Size                                   | Size "104.27"                |
| Cable entry                            | With cable entry<br>Pg21 x 2 |
| Specification                          | With plastic cover           |
| Technical data                         |                              |
| IP degree of protection                | IP65                         |
| Further technical details              |                              |
| Weight                                 | 355,00 g                     |
| Operating temperature range (min, max) | -40°C+125°C                  |