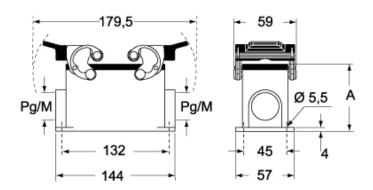

#### CMP CMAP - MMP MMAP

#### CMP CS/CP CMAP CS/CP - MMP CS/CP MMAP CS/CP

|                   | Α  |
|-------------------|----|
| CMP / MMP         | 63 |
| CMAP / MMAP       | 80 |
| CMP CS / MMP CS   | 63 |
| CMAP CS / MMAP CS | 80 |
| CMP CP / MMP CP   | 63 |
| CMAP CP / MMAP CP | 80 |