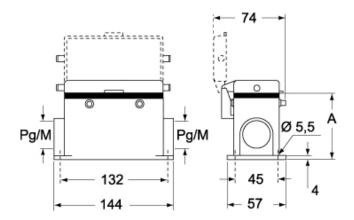

## Catalogue drawings

#### CMP CMAP - MMP MMAP

#### CMP CS/CP CMAP CS/CP - MMP CS/CP MMAP CS/CP

|                   | Α  |
|-------------------|----|
| CMP / MMP         | 63 |
| CMAP / MMAP       | 80 |
| CMP CS / MMP CS   | 63 |
| CMAP CS / MMAP CS | 80 |
| CMP CP / MMP CP   | 63 |
| CMAP CP / MMAP CP | 80 |