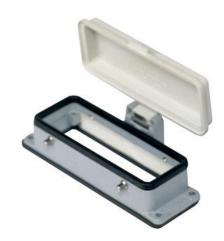

# CMI 16 CP

Bulkhead mounting housing, 830V series, with 4 pegs, size "104.27", with plastic cover

| Product description                    |                           |  |
|----------------------------------------|---------------------------|--|
| Product type                           | Bulkhead mounting housing |  |
| Series                                 | 830V                      |  |
| Closing type                           | With 4 pegs               |  |
| Size                                   | Size "104.27"             |  |
| Cable entry                            | Without cable entry       |  |
| Specification                          | With plastic cover        |  |
| Technical data                         |                           |  |
| IP degree of protection                | IP65                      |  |
| Further technical details              |                           |  |
| Weight                                 | 134,00 g                  |  |
| Operating temperature range (min, max) | -40°C+125°C               |  |