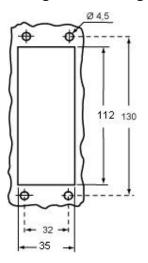

SVHC substances        | No                  |  |
| Approvals / Standards        |                     |  |
| Certifications               | DNV, BV             |  |
| UL                           | ECBT2               |  |
| cUL                          | ECBT8               |  |
| General ordering information |                     |  |
| EAN13 code                   | 8015747030755       |  |
| Packaging Information        | ckaging Information |  |
| Sub-packaging weight         | 0,67 kg             |  |
| Sub-packaging description    | Plastic packaging   |  |
| Sub-packaging quantity       | 5 Pcs               |  |
| Sub-packaging EAN barcode    | 8015747104968       |  |

#### Part number

## CMI 16 CP



## Catalogue drawings

#### CMI



#### CMI CS/CP



## Catalogue drawings



### Notes