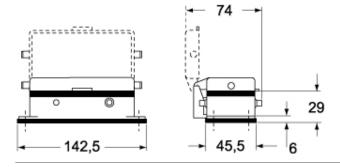

|  |
| REACH SVHC substances        | No                  |  |
| Approvals / Standards        |                     |  |
| Certifications               | DNV, BV             |  |
| UL                           | ECBT2               |  |
| cUL                          | ECBT8               |  |
| General ordering information |                     |  |
| EAN13 code                   | 8015747030755       |  |
| Packaging Information        | ckaging Information |  |
| Sub-packaging weight         | 0,67 kg             |  |
| Sub-packaging description    | Plastic packaging   |  |
| Sub-packaging quantity       | 5 Pcs               |  |
| Sub-packaging EAN barcode    | 8015747104968       |  |

#### Part number

## CMI 16 CP



## Catalogue drawings

#### CMI



#### CMI CS/CP



## Catalogue drawings



### Notes