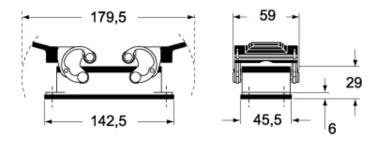

| E                   |  |
| REACH SVHC substances        | No                  |  |
| Approvals / Standards        |                     |  |
| Certifications               | DNV, BV             |  |
| UL                           | ECBT2               |  |
| cUL                          | ECBT8               |  |
| General ordering information |                     |  |
| EAN13 code                   | 8015747030755       |  |
| Packaging Information        | ckaging Information |  |
| Sub-packaging weight         | 0,67 kg             |  |
| Sub-packaging description    | Plastic packaging   |  |
| Sub-packaging quantity       | 5 Pcs               |  |
| Sub-packaging EAN barcode    | 8015747104968       |  |

#### Part number

## CMI 16 CP



## Catalogue drawings

#### CMI



#### CMI CS/CP



## Catalogue drawings



### Notes