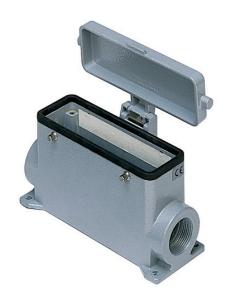

# **CMAP 16 CS29**

Surface mounting housing, 830V series, with 4 pegs, Pg29 cable entry, size "104.27", high construction, with metal cover

| Surface mounting housing            |
|-------------------------------------|
| 830V                                |
| With 4 pegs                         |
| Size "104.27"                       |
| With cable entry<br>Pg29            |
| High construction, with metal cover |
|                                     |
| IP65                                |
|                                     |
| 455,00 g                            |
| -40°C+125°C                         |
|                                     |