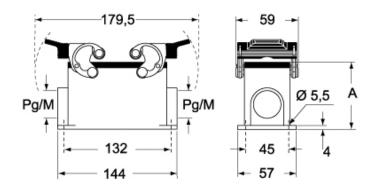

#### CMP CMAP - MMP MMAP

#### CMP CS/CP CMAP CS/CP - MMP CS/CP MMAP CS/CP

|                   | Α  |
|-------------------|----|
| CMP / MMP         | 63 |
| CMAP / MMAP       | 80 |
| CMP CS / MMP CS   | 63 |
| CMAP CS / MMAP CS | 80 |
| CMP CP / MMP CP   | 63 |
| CMAP CP / MMAP CP | 80 |