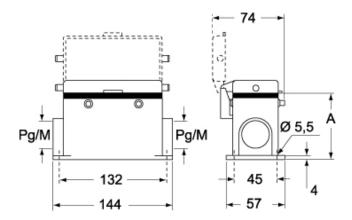

#### CMP CS/CP CMAP CS/CP - MMP CS/CP MMAP CS/CP

|                   | Α  |
|-------------------|----|
| CMP / MMP         | 63 |
| CMAP / MMAP       | 80 |
| CMP CS / MMP CS   | 63 |
| CMAP CS / MMAP CS | 80 |
| CMP CP / MMP CP   | 63 |
| CMAP CP / MMAP CP | 80 |