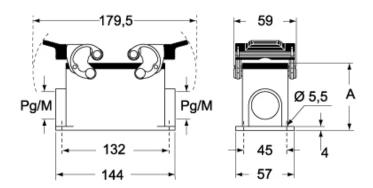

## Catalogue drawings

#### CMP CMAP - MMP MMAP

#### CMP CS/CP CMAP CS/CP - MMP CS/CP MMAP CS/CP

|                   | Α  |
|-------------------|----|
| CMP / MMP         | 63 |
| CMAP / MMAP       | 80 |
| CMP CS / MMP CS   | 63 |
| CMAP CS / MMAP CS | 80 |
| CMP CP / MMP CP   | 63 |
| CMAP CP / MMAP CP | 80 |