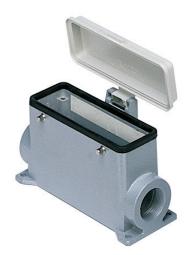

# **CMAP 16 CP29**

Surface mounting housing, 830V series, with 4 pegs, Pg29 cable entry, size "104.27", high construction, with plastic cover

| Product type                           | Surface mounting housing              |
|----------------------------------------|---------------------------------------|
| Series                                 | 830V                                  |
| Closing type                           | With 4 pegs                           |
| Size                                   | Size "104.27"                         |
| Cable entry                            | With cable entry<br>Pg29              |
| Specification                          | High construction, with plastic cover |
| Technical data                         |                                       |
| IP degree of protection                | IP65                                  |
| Further technical details              |                                       |
| Weight                                 | 418,00 g                              |
| Operating temperature range (min, max) | -40°C+125°C                           |