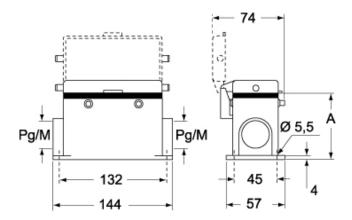

## Catalogue drawings

#### CMP CMAP - MMP MMAP

#### CMP CS/CP CMAP CS/CP - MMP CS/CP MMAP CS/CP

|                   | Α  |
|-------------------|----|
| CMP / MMP         | 63 |
| CMAP / MMAP       | 80 |
| CMP CS / MMP CS   | 63 |
| CMAP CS / MMAP CS | 80 |
| CMP CP / MMP CP   | 63 |
| CMAP CP / MMAP CP | 80 |