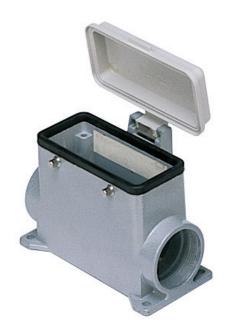

## CMAP 06 CP2

Surface mounting housing, 830V series, with 4 pegs, Pg21 x 2 cable entry, size "77.27", high construction, with plastic cover

| Product description                    |                                       |
|----------------------------------------|---------------------------------------|
| Product type                           | Surface mounting housing              |
| Series                                 | 830V                                  |
| Closing type                           | With 4 pegs                           |
| Size                                   | Size 77.27                            |
| Cable entry                            | With cable entry<br>Pg21 x 2          |
| Specification                          | High construction, with plastic cover |
| Technical data                         |                                       |
| IP degree of protection                | IP65                                  |
| Further technical details              |                                       |
| Weight                                 | 385,00 g                              |
| Operating temperature range (min, max) | -40°C+125°C                           |

| Material properties          |                   |  |
|------------------------------|-------------------|--|
| Colour                       | RAL 7040 grey     |  |
| RoHs conformity              | Compliant         |  |
| China RoHs - EFUP            | E                 |  |
| REACH SVHC substances        | No                |  |
| Approvals / Standards        |                   |  |
| Certifications               | DNV, BV           |  |
| UL                           | ECBT2             |  |
| cUL                          | ECBT8             |  |
| General ordering information |                   |  |
| EAN13 code                   | 8015747029193     |  |
| Packaging Information        |                   |  |
| Sub-packaging weight         | 1,93 kg           |  |
| Sub-packaging description    | Plastic packaging |  |
| Sub-packaging quantity       | 5 Pcs             |  |
| Sub-packaging EAN barcode    | 8015747104487     |  |