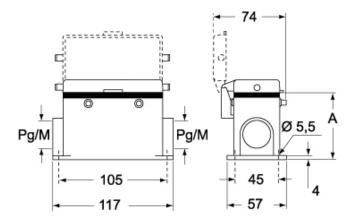

## Catalogue drawings

#### CMP CS/CP CMAP CS/CP - MMP CS/CP MMAP CS/CP

|                   | Α  |
|-------------------|----|
| CMP / MMP         | 63 |
| CMAP / MMAP       | 77 |
| CMP CS / MMP CS   | 63 |
| CMAP CS / MMAP CS | 77 |
| CMP CP / MMP CP   | 63 |
| CMAP CP / MMAP CP | 77 |