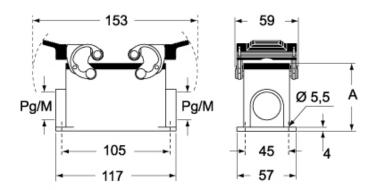

## Catalogue drawings

#### CMP CMAP - MMP MMAP

#### CMP CS/CP CMAP CS/CP - MMP CS/CP MMAP CS/CP

|                   | Α  |
|-------------------|----|
| CMP / MMP         | 63 |
| CMAP / MMAP       | 77 |
| CMP CS / MMP CS   | 63 |
| CMAP CS / MMAP CS | 77 |
| CMP CP / MMP CP   | 63 |
| CMAP CP / MMAP CP | 77 |