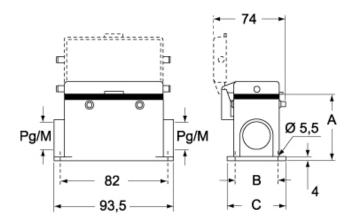

#### CMP CMAP - MMP MMAP

#### CMP CS/CP CMAP CS/CP - MMP CS/CP MMAP CS/CP

|                   | Α  | В  | С  |
|-------------------|----|----|----|
| CMP / MMP         | 57 | 40 | 52 |
| CMAP / MMAP       | 73 | 45 | 57 |
| CMP CS / MMP CS   | 57 | 40 | 52 |
| CMAP CS / MMAP CS | 73 | 45 | 57 |
| CMP CP / MMP CP   | 57 | 40 | 52 |
| CMAP CP / MMAP CP | 73 | 45 | 57 |