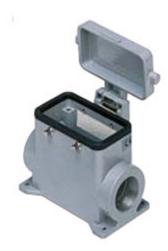

# **CMAP 03CS229**

Surface mounting housing, 830V series, with 4 pegs, Pg29 x 2 cable entry, size "57.27", high construction, with metal cover

| Product description                    |                                     |
|----------------------------------------|-------------------------------------|
| Product type                           | Surface mounting housing            |
| Series                                 | 830V                                |
| Closing type                           | With 4 pegs                         |
| Size                                   | Size 57.27                          |
| Cable entry                            | With cable entry<br>Pg29 x 2        |
| Specification                          | High construction, with metal cover |
| Technical data                         |                                     |
| IP degree of protection                | IP65                                |
| Further technical details              |                                     |
| Operating temperature range (min, max) | -40°C+125°C                         |