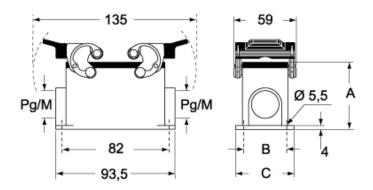

#### CMP CMAP - MMP MMAP

#### CMP CS/CP CMAP CS/CP - MMP CS/CP MMAP CS/CP

|                   | Α  | В  | С  |
|-------------------|----|----|----|
| CMP / MMP         | 57 | 40 | 52 |
| CMAP / MMAP       | 73 | 45 | 57 |
| CMP CS / MMP CS   | 57 | 40 | 52 |
| CMAP CS / MMAP CS | 73 | 45 | 57 |
| CMP CP / MMP CP   | 57 | 40 | 52 |
| CMAP CP / MMAP CP | 73 | 45 | 57 |