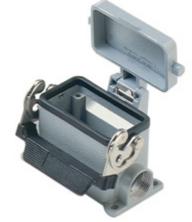

## Part number CMAP 03 LS29

Surface mounting housing, 830V series, with 1 lever, Pg29 cable entry, size "57.27", high construction, with metal cover

| Product description                       |                                     |
|-------------------------------------------|-------------------------------------|
| Product type                              | Surface mounting housing            |
| Series                                    | 830V                                |
| Closing type                              | With 1 lever                        |
| Size                                      | Size 57.27                          |
| Cable entry                               | With cable entry<br>Pg29            |
| Specification                             | High construction, with metal cover |
| Technical data                            |                                     |
| IP degree of protection                   | IP65                                |
| Further technical details                 |                                     |
| Weight                                    | 340,00 g                            |
| Operating temperature<br>range (min, max) | -40°C+125°C                         |