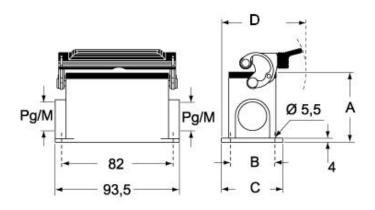

| Compliant         |
| China RoHs - EFUP            | E                 |
| REACH SVHC substances        | No                |
| Approvals / Standards        |                   |
| Certifications               | DNV, BV           |
| UL                           | ECBT2             |
| cUL                          | ECBT8             |
| General ordering information |                   |
| EAN13 code                   | 8015747029094     |
| Packaging Information        |                   |
| Sub-packaging weight         | 1,70 kg           |
| Sub-packaging description    | Plastic packaging |
| Sub-packaging quantity       | 5 Pcs             |
| Sub-packaging EAN<br>barcode | 8015747104401     |



## Part number CMAP 03 LS29

Catalogue drawings

## CMPL CMAPL-MMPL MMAPL



CMP LS CMAP LS - MMP LS MMAP LS



Notes