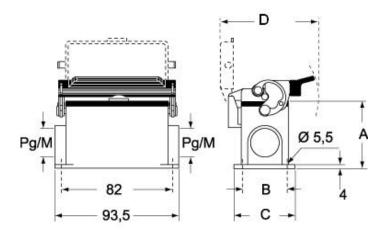

China RoHs - EFUP            | E                 |
| REACH SVHC substances        | No                |
| Approvals / Standards        |                   |
| Certifications               | DNV, BV           |
| UL                           | ECBT2             |
| cUL                          | ECBT8             |
| General ordering information |                   |
| EAN13 code                   | 8015747029094     |
| Packaging Information        |                   |
| Sub-packaging weight         | 1,70 kg           |
| Sub-packaging description    | Plastic packaging |
| Sub-packaging quantity       | 5 Pcs             |
| Sub-packaging EAN<br>barcode | 8015747104401     |



## Part number CMAP 03 LS29

Catalogue drawings

## CMPL CMAPL-MMPL MMAPL



CMP LS CMAP LS - MMP LS MMAP LS



Notes