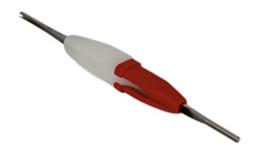

## Part number

Tool, for the extraction of the contacts from the inserts, for 5A turned contacts

| Product description       |                                                                                  | G           |
|---------------------------|----------------------------------------------------------------------------------|-------------|
| Product type              | Tool                                                                             | E           |
| Specification             | For the extraction of the contacts from the<br>inserts<br>For 5A turned contacts | e<br>E<br>P |
| Further technical details |                                                                                  | -           |
| Weight                    | 4,70 g                                                                           | S<br>S      |