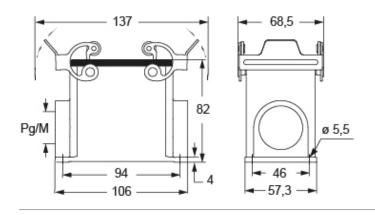

Technical data                            |                          | Approvals / Standards        |                        |
| IP degree of protection                   | IP66 / IP69              | Certifications               | DNV, BV                |
| Further technical details                 |                          | UL                           | ECBT2                  |
| Operating temperature<br>range (min, max) | -40°C+125°C              | cUL                          | ECBT8                  |
|                                           |                          | General ordering information |                        |
|                                           |                          | EAN13 code                   | 8015747276313          |





## Catalogue drawings