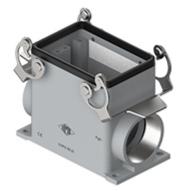

## Surface mounting housing, C-TYPE series, with 2 levers, Pg21 cable entry, size "66.40"

| Product description                       |                          | Material properties          |                        |
|-------------------------------------------|--------------------------|------------------------------|------------------------|
| Product type                              | Surface mounting housing | Other materials              | Lever: Stainless steel |
| Series                                    | C-TYPE                   |                              | Gasket: NBR            |
| Closing type                              | With 2 levers            | Colour                       | RAL 7040 grey          |
| Size                                      | Size "66.40"             | RoHs conformity              | Compliant              |
| Cable entry                               | With cable entry         | China RoHs - EFUP            | E                      |
|                                           | Pg21                     | <b>REACH SVHC substances</b> | No                     |
| Technical data                            |                          | Approvals / Standards        |                        |
| IP degree of protection                   | IP66 / IP69              | Certifications               | DNV, BV                |
| Further technical details                 |                          | UL                           | ECBT2                  |
| Operating temperature<br>range (min, max) | -40°C+125°C              | cUL                          | ECBT8                  |
|                                           |                          | General ordering information |                        |
|                                           |                          | EAN13 code                   | 8015747276313          |