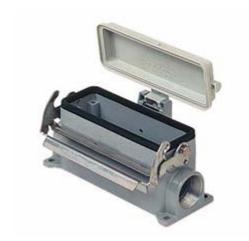

## MVP 16 LP25

Surface mounting housing, V-TYPE series, with 1 lever, M25 cable entry, size "77.27", with plastic cover

| Product description                    |                          |
|----------------------------------------|--------------------------|
| Product type                           | Surface mounting housing |
| Series                                 | V-TYPE                   |
| Closing type                           | With 1 lever             |
| Size                                   | Size 77.27               |
| Cable entry                            | With cable entry<br>M25  |
| Specification                          | With plastic cover       |
| Technical data                         |                          |
| IP degree of protection                | IP65                     |
| Further technical details              |                          |
| Operating temperature range (min, max) | -40°C+125°C              |