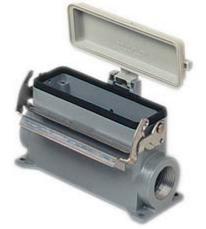

## Part number **MVAP 16 LP40**

Surface mounting housing, V-TYPE series, with 1 lever, M40 cable entry, size "77.27", high construction, with plastic cover

| Product description       |                                       |
|---------------------------|---------------------------------------|
| Product type              | Surface mounting housing              |
| Series                    | V-TYPE                                |
| Closing type              | With 1 lever                          |
| Size                      | Size 77.27                            |
| Cable entry               | With cable entry<br>M40               |
| Specification             | High construction, with plastic cover |
| Technical data            |                                       |
| IP degree of protection   | IP65                                  |
|                           |                                       |
| Further technical details |                                       |