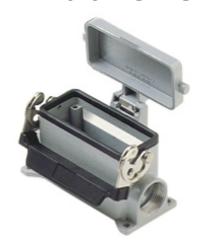

# MMAP 06LS232

Surface mounting housing, 830V series, with 1 lever, M32 x 2 cable entry, size "77.27", high construction, with metal cover

| Product description                    |                                     |
|----------------------------------------|-------------------------------------|
| Product type                           | Surface mounting housing            |
| Series                                 | 830V                                |
| Closing type                           | With 1 lever                        |
| Size                                   | Size 77.27                          |
| Cable entry                            | With cable entry<br>M32 x 2         |
| Specification                          | High construction, with metal cover |
| Technical data                         |                                     |
| IP degree of protection                | IP65                                |
| Further technical details              |                                     |
| Weight                                 | 410,00 g                            |
| Operating temperature range (min, max) | -40°C+125°C                         |