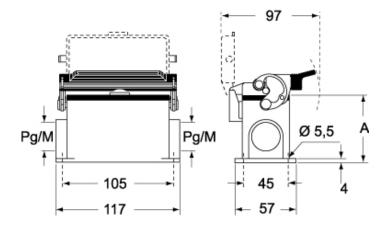

#### CMPL CMAPL-MMPL MMAPL

#### CMP LS CMAP LS - MMP LS MMAP LS

|                   | Α  |
|-------------------|----|
| CMP L / MMP L     | 63 |
| CMAP L / MMAP L   | 77 |
| CMP LS / MMP LS   | 63 |
| CMAP LS / MMAP LS | 77 |