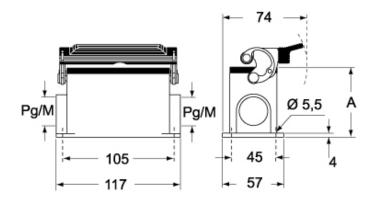

#### CMPL CMAPL-MMPL MMAPL

#### CMP LS CMAP LS - MMP LS MMAP LS

|                   | Α  |
|-------------------|----|
| CMP L / MMP L     | 63 |
| CMAP L / MMAP L   | 77 |
| CMP LS / MMP LS   | 63 |
| CMAP LS / MMAP LS | 77 |