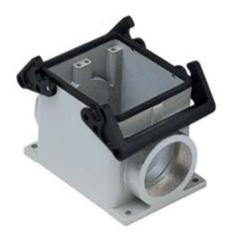

## JPP 32.229

Surface mounting housing, JEI®-P series, with 2 levers, Pg29 x 2 cable entry, size "77.62"

| Surface mounting housing     |
|------------------------------|
| JEI®-P                       |
| With 2 levers                |
| Size 77.62                   |
| With cable entry<br>Pg29 x 2 |
|                              |
| IP65                         |
|                              |
| 750,00 g                     |
| -40°C+125°C                  |
|                              |