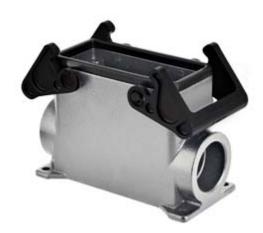

## JPP 24.221

Surface mounting housing, JEI®-P series, with 2 levers, Pg21 x 2 cable entry, size "104.27"

| Product description                    |                              |
|----------------------------------------|------------------------------|
| Product type                           | Surface mounting housing     |
| Series                                 | JEI®-P                       |
| Closing type                           | With 2 levers                |
| Size                                   | Size "104.27"                |
| Cable entry                            | With cable entry<br>Pg21 x 2 |
| Technical data                         |                              |
| IP degree of protection                | IP65                         |
| Further technical details              |                              |
| Operating temperature range (min. max) | -40°C+125°C                  |