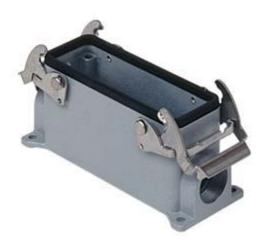

## JMVP 10.220

Surface mounting housing, JEI®-V series, with 2 levers, M20 x 2 cable entry, size "57.27"

| Product description                    |                             |
|----------------------------------------|-----------------------------|
| Product type                           | Surface mounting housing    |
| Series                                 | JEI®-V                      |
| Closing type                           | With 2 levers               |
| Size                                   | Size 57.27                  |
| Cable entry                            | With cable entry<br>M20 x 2 |
| Technical data                         |                             |
| IP degree of protection                | IP65 / IP66 / IP69          |
| Further technical details              |                             |
| Operating temperature range (min, max) | -40°C+125°C                 |

| Material properties          |                                        |
|------------------------------|----------------------------------------|
| Other materials              | Lever: Galvanized steel<br>Gasket: NBR |
| Colour                       | RAL 7040 grey                          |
| Approvals / Standards        |                                        |
| Certifications               | DNV, BV                                |
| UL                           | ECBT2                                  |
| cUL                          | ECBT8                                  |
| General ordering information |                                        |
| EAN13 code                   | 8015747219402                          |