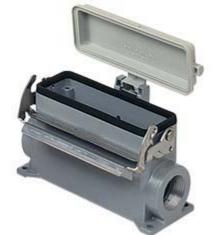

## Part number JMVAP10LP232

Surface mounting housing, JEI®-V series, with 1 lever, M32 x 2 cable entry, size "57.27", high construction, with plastic cover

| Product description |
|---------------------|
|---------------------|

Product type Series Closing type Size **Cable entry** Specification

**Technical data** 

JEI®-V With 1 lever Size 57.27 With cable entry M32 x 2 High construction, with plastic cover

Surface mounting housing