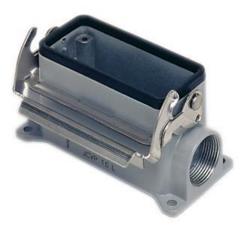

## Part number JCVP 10 L2

Surface mounting housing, JEI®-V series, with 1 lever, Pg16 x 2 cable entry, size "57.27"

| Product description                    |                              |
|----------------------------------------|------------------------------|
| Product type                           | Surface mounting housing     |
| Series                                 | JEI®-V                       |
| Closing type                           | With 1 lever                 |
| Size                                   | Size 57.27                   |
| Cable entry                            | With cable entry<br>Pg16 x 2 |
| Technical data                         |                              |
| IP degree of protection                | IP65 / IP66 / IP69           |
| Further technical details              |                              |
| Operating temperature range (min, max) | -40°C+125°C                  |