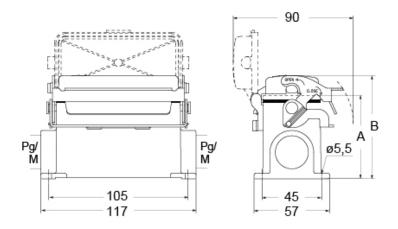

### Catalogue drawings

| part No.           | Α  | В  |  |
|--------------------|----|----|--|
| CVP / MVP 16 LSP   | 63 | 78 |  |
| CVAP / MVAP 16 LSP | 81 | 96 |  |