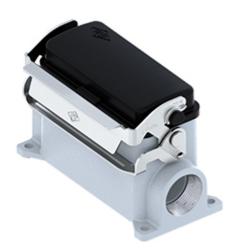

# **CVP 16 LSP21**

Surface mounting housing, V-TYPE series, with 1 lever, Pg21 cable entry, size "77.27", with SIMPLEX self-closing cover

| Product description                    |                                 |  |  |
|----------------------------------------|---------------------------------|--|--|
| Product type                           | Surface mounting housing        |  |  |
| Series                                 | V-TYPE                          |  |  |
| Closing type                           | With 1 lever                    |  |  |
| Size                                   | Size 77.27                      |  |  |
| Cable entry                            | With cable entry<br>Pg21        |  |  |
| Specification                          | With SIMPLEX self-closing cover |  |  |
| Technical data                         |                                 |  |  |
| IP degree of protection                | IP65                            |  |  |
| Further technical details              |                                 |  |  |
| Operating temperature range (min, max) | -40°C+125°C                     |  |  |