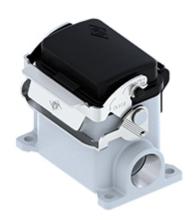

## CVP 06 LSP16

Surface mounting housing, V-TYPE series, with 1 lever, Pg16 cable entry, size "44.27", with SIMPLEX self-closing cover

| Product description                    |                                 |  |  |  |
|----------------------------------------|---------------------------------|--|--|--|
| Product type                           | Surface mounting housing        |  |  |  |
| Series                                 | V-TYPE                          |  |  |  |
| Closing type                           | With 1 lever                    |  |  |  |
| Size                                   | Size 44.27                      |  |  |  |
| Cable entry                            | With cable entry<br>Pg16        |  |  |  |
| Specification                          | With SIMPLEX self-closing cover |  |  |  |
| Technical data                         |                                 |  |  |  |
| IP degree of protection                | IP65                            |  |  |  |
| Further technical details              |                                 |  |  |  |
| Operating temperature range (min, max) | -40°C+125°C                     |  |  |  |