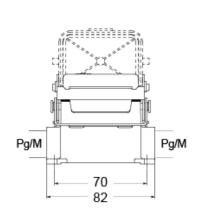

#### Catalogue drawings

| part No.          | Α  | В  | С  | D  |
|-------------------|----|----|----|----|
| CVP / MVP 6 LSP   | 53 | 68 | 40 | 52 |
| CVAP / MVAP 6 LSP | 74 | 89 | 45 | 57 |