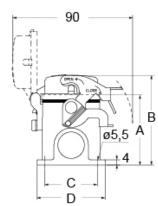

#### Catalogue drawings

| part No.          | Α  | В  | С  | D  |
|-------------------|----|----|----|----|
| CVP / MVP 6 LSP   | 53 | 68 | 40 | 52 |
| CVAP / MVAP 6 LSP | 74 | 89 | 45 | 57 |