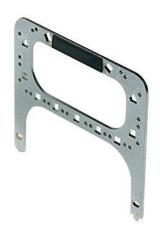

# **CR 24 SS**

Cable anchorage, for schielded cables outside enclosure, equipped with grip handle , for inserts size "104.27" and frames for 6 inserts

| Product description       |                                                                                                                     |
|---------------------------|---------------------------------------------------------------------------------------------------------------------|
| Product type              | Cable anchorage                                                                                                     |
| Size                      | Size "104.27"                                                                                                       |
| Specification             | For standard inserts and MIXO, for shielded cables outside enclosure, equipped with grip handle In zinc plated iron |
| Further technical details |                                                                                                                     |
| Weight                    | 52,00 g                                                                                                             |