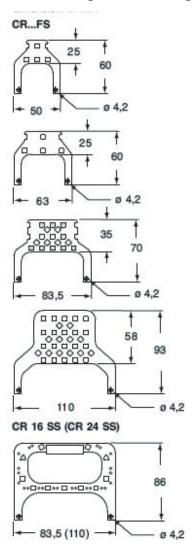

|
| Weight                    | 52,00 g                                                                                                             |

| General ordering information |               |
|------------------------------|---------------|
| EAN13 code                   | 8015747114479 |
| eCl@ss 8.1                   | 27449290      |
| ETIM 7.0                     | EC002943      |
| Packaging Information        |               |
| Sub-packaging weight         | 0,05 kg       |
| Sub-packaging description    | Plastic bag   |
| Sub-packaging quantity       | 1 Pcs         |
| Sub-packaging EAN barcode    | 8015747114493 |

### Part number

# **CR 24 SS**



## Catalogue drawings