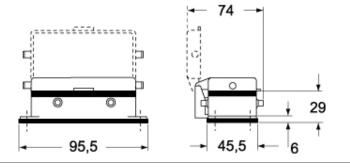

iant         |
| China RoHs - EFUP            | E                 |
| REACH SVHC substances        | No                |
| Approvals / Standards        |                   |
| Certifications               | DNV, BV           |
| UL                           | ECBT2             |
| cUL                          | ECBT8             |
| General ordering information |                   |
| EAN13 code                   | 8015747030557     |
| Packaging Information        |                   |
| Sub-packaging weight         | 0,65 kg           |
| Sub-packaging description    | Plastic packaging |
| Sub-packaging quantity       | 5 Pcs             |
| Sub-packaging EAN barcode    | 8015747030564     |

## Part number

# CMI 03 CS



Catalogue drawings



Catalogue drawings

СМІ



### CMI CS/CP