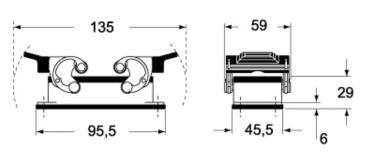

| Compliant         |
| China RoHs - EFUP            | E                 |
| REACH SVHC substances        | No                |
| Approvals / Standards        |                   |
| Certifications               | DNV, BV           |
| UL                           | ECBT2             |
| cUL                          | ECBT8             |
| General ordering information |                   |
| EAN13 code                   | 8015747030557     |
| Packaging Information        |                   |
| Sub-packaging weight         | 0,65 kg           |
| Sub-packaging description    | Plastic packaging |
| Sub-packaging quantity       | 5 Pcs             |
| Sub-packaging EAN barcode    | 8015747030564     |

## Part number

# CMI 03 CS



Catalogue drawings



Catalogue drawings

СМІ



### CMI CS/CP