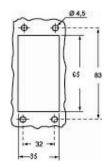

# CMI 03 CS

Bulkhead mounting housing, 830V series, with 4 pegs, size "57.27", with metal cover

| Product description                    |                           |
|----------------------------------------|---------------------------|
| Product type                           | Bulkhead mounting housing |
| Series                                 | 830V                      |
| Closing type                           | With 4 pegs               |
| Size                                   | Size 57.27                |
| Cable entry                            | Without cable entry       |
| Specification                          | With metal cover          |
| Technical data                         |                           |
| IP degree of protection                | IP65                      |
| Further technical details              |                           |
| Weight                                 | 129,00 g                  |
| Operating temperature range (min, max) | -40°C+125°C               |