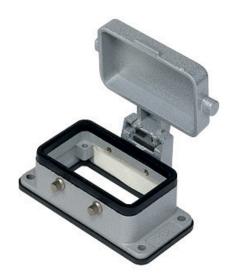

# CMI 03 CS

Bulkhead mounting housing, 830V series, with 4 pegs, size "57.27", with metal cover

| Product description                    |                           |
|----------------------------------------|---------------------------|
| Product type                           | Bulkhead mounting housing |
| Series                                 | 830V                      |
| Closing type                           | With 4 pegs               |
| Size                                   | Size 57.27                |
| Cable entry                            | Without cable entry       |
| Specification                          | With metal cover          |
| Technical data                         |                           |
| IP degree of protection                | IP65                      |
| Further technical details              |                           |
| Weight                                 | 129,00 g                  |
| Operating temperature range (min, max) | -40°C+125°C               |