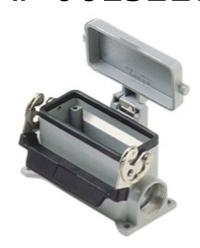

# **CMAP 06LS229**

Surface mounting housing, 830V series, with 1 lever, Pg29 x 2 cable entry, size "77.27", high construction, with metal cover

| Product description                    |                                     |
|----------------------------------------|-------------------------------------|
| Product type                           | Surface mounting housing            |
| Series                                 | 830V                                |
| Closing type                           | With 1 lever                        |
| Size                                   | Size 77.27                          |
| Cable entry                            | With cable entry<br>Pg29 x 2        |
| Specification                          | High construction, with metal cover |
| Technical data                         |                                     |
| IP degree of protection                | IP65                                |
| Further technical details              |                                     |
| Operating temperature range (min, max) | -40°C+125°C                         |