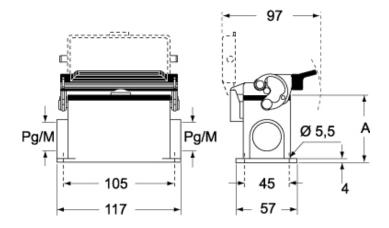

#### CMPL CMAPL-MMPL MMAPL

#### CMP LS CMAP LS - MMP LS MMAP LS

|                   | Α  |
|-------------------|----|
| CMP L / MMP L     | 63 |
| CMAP L / MMAP L   | 77 |
| CMP LS / MMP LS   | 63 |
| CMAP LS / MMAP LS | 77 |