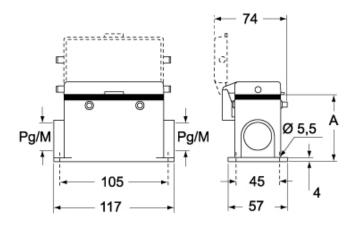

## Catalogue drawings

#### CMP CMAP - MMP MMAP

#### CMP CS/CP CMAP CS/CP - MMP CS/CP MMAP CS/CP

|                   | Α  |
|-------------------|----|
| CMP / MMP         | 63 |
| CMAP / MMAP       | 77 |
| CMP CS / MMP CS   | 63 |
| CMAP CS / MMAP CS | 77 |
| CMP CP / MMP CP   | 63 |
| CMAP CP / MMAP CP | 77 |