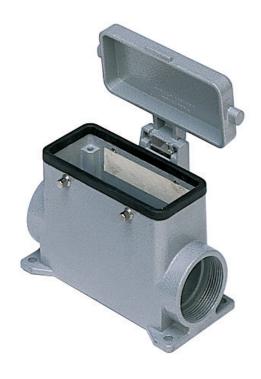

# CMAP 06 CS2

Surface mounting housing, 830V series, with 4 pegs, Pg21 x 2 cable entry, size "77.27", high construction, with metal cover

| Product description                    |                                     |
|----------------------------------------|-------------------------------------|
| Product type                           | Surface mounting housing            |
| Series                                 | 830V                                |
| Closing type                           | With 4 pegs                         |
| Size                                   | Size 77.27                          |
| Cable entry                            | With cable entry<br>Pg21 x 2        |
| Specification                          | High construction, with metal cover |
| Technical data                         |                                     |
| IP degree of protection                | IP65                                |
| Further technical details              |                                     |
| Weight                                 | 425,00 g                            |
| Operating temperature range (min, max) | -40°C+125°C                         |