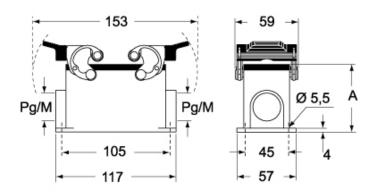

## Catalogue drawings

#### CMP CMAP - MMP MMAP

#### CMP CS/CP CMAP CS/CP - MMP CS/CP MMAP CS/CP

|                   | Α  |
|-------------------|----|
| CMP / MMP         | 63 |
| CMAP / MMAP       | 77 |
| CMP CS / MMP CS   | 63 |
| CMAP CS / MMAP CS | 77 |
| CMP CP / MMP CP   | 63 |
| CMAP CP / MMAP CP | 77 |