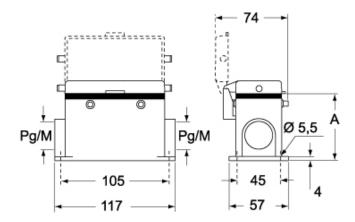

## Catalogue drawings

#### CMP CS/CP CMAP CS/CP - MMP CS/CP MMAP CS/CP

|                   | Α  |
|-------------------|----|
| CMP / MMP         | 63 |
| CMAP / MMAP       | 77 |
| CMP CS / MMP CS   | 63 |
| CMAP CS / MMAP CS | 77 |
| CMP CP / MMP CP   | 63 |
| CMAP CP / MMAP CP | 77 |