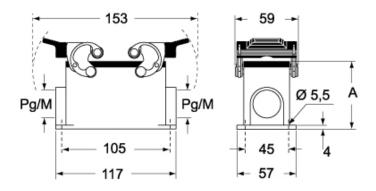

## Catalogue drawings

#### CMP CMAP - MMP MMAP

#### CMP CS/CP CMAP CS/CP - MMP CS/CP MMAP CS/CP

|                   | Α  |
|-------------------|----|
| CMP / MMP         | 63 |
| CMAP / MMAP       | 77 |
| CMP CS / MMP CS   | 63 |
| CMAP CS / MMAP CS | 77 |
| CMP CP / MMP CP   | 63 |
| CMAP CP / MMAP CP | 77 |