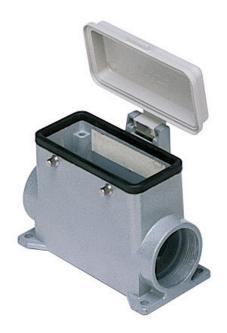

# CMAP 06 CP

Surface mounting housing, 830V series, with 4 pegs, Pg21 cable entry, size "77.27", high construction, with plastic cover

| Product description                    |                                       |
|----------------------------------------|---------------------------------------|
| Product type                           | Surface mounting housing              |
| Series                                 | 830V                                  |
| Closing type                           | With 4 pegs                           |
| Size                                   | Size 77.27                            |
| Cable entry                            | With cable entry<br>Pg21              |
| Specification                          | High construction, with plastic cover |
| Technical data                         |                                       |
| IP degree of protection                | IP65                                  |
| Further technical details              |                                       |
| Operating temperature range (min, max) | -40°C+125°C                           |