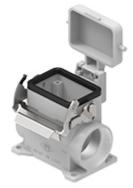

## Part number MVAP 06LS240

Surface mounting housing, V-TYPE series, with 1 lever, M40 x 2 cable entry, size "44.27", high construction, with metal cover

| Product description                       |                                     |
|-------------------------------------------|-------------------------------------|
| Product type                              | Surface mounting housing            |
| Series                                    | V-TYPE                              |
| Closing type                              | With 1 lever                        |
| Size                                      | Size 44.27                          |
| Cable entry                               | With cable entry<br>M40 x 2         |
| Specification                             | High construction, with metal cover |
| Technical data                            |                                     |
| IP degree of protection                   | IP65                                |
| Further technical details                 |                                     |
| Operating temperature<br>range (min, max) | -40°C+125°C                         |