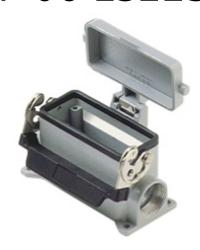

# MMP 06 LS225

Surface mounting housing, 830V series, with 1 lever, M25 x 2 cable entry, size "77.27", with metal cover

| Product description                    |                             |
|----------------------------------------|-----------------------------|
| Product type                           | Surface mounting housing    |
| Series                                 | 830V                        |
| Closing type                           | With 1 lever                |
| Size                                   | Size 77.27                  |
| Cable entry                            | With cable entry<br>M25 x 2 |
| Specification                          | With metal cover            |
| Technical data                         |                             |
| IP degree of protection                | IP65                        |
| Further technical details              |                             |
| Weight                                 | 353,00 g                    |
| Operating temperature range (min, max) | -40°C+125°C                 |