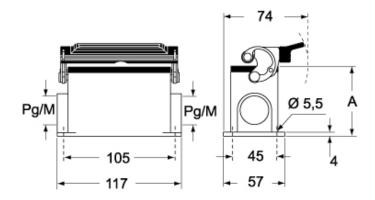

#### CMPL CMAPL-MMPL MMAPL

#### CMP LS CMAP LS - MMP LS MMAP LS

|                   | Α  |
|-------------------|----|
| CMP L / MMP L     | 63 |
| CMAP L / MMAP L   | 77 |
| CMP LS / MMP LS   | 63 |
| CMAP LS / MMAP LS | 77 |