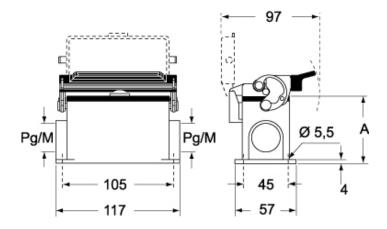

#### CMPL CMAPL-MMPL MMAPL

#### CMP LS CMAP LS - MMP LS MMAP LS

|                   | Α  |
|-------------------|----|
| CMP L / MMP L     | 63 |
| CMAP L / MMAP L   | 77 |
| CMP LS / MMP LS   | 63 |
| CMAP LS / MMAP LS | 77 |